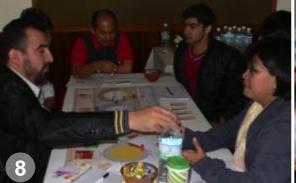

# Impressions with PRO4S MEMO®

2

Creating a common understanding of the business case

Concretizing values, strategy and processes

Reduction of complexity with pre-post-picturing

Scalable setup. Working in small or large groups. Different roles and levels. Change of perspectives.

Reflection. Preparation of transfer.

Simulation of cause and effects.

Across countries, cultures and languages

Train the Trainer