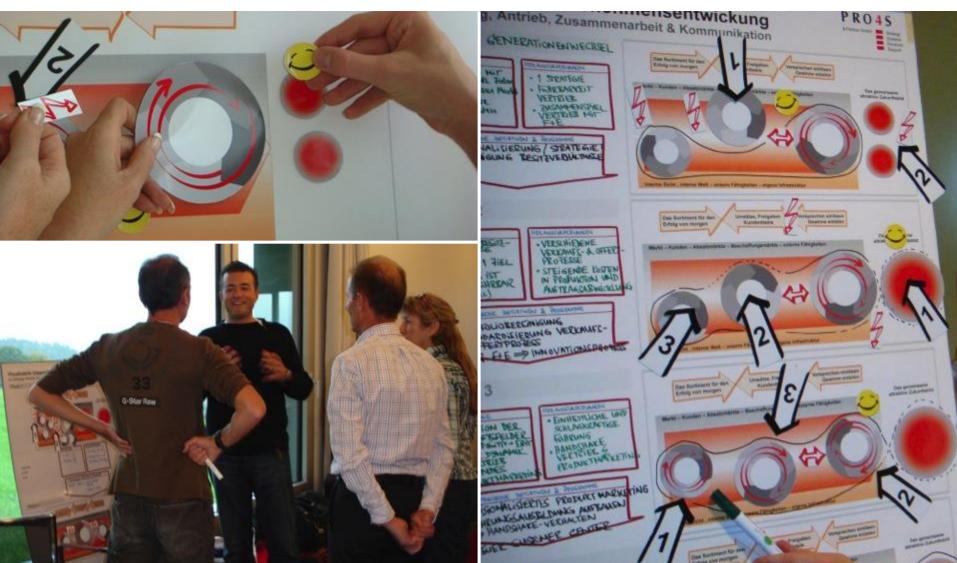

# Impressions with PRO4S MEMO®

2

Creating a common understanding of the business case

Concretizing values, strategy and processes

Reduction of complexity with pre-post-picturing

Scalable setup. Working in small or large groups. Different roles and levels. Change of perspectives.

Reflection. Preparation of transfer.

Simulation of cause and effects.

Across countries, cultures and languages

Train the Trainer