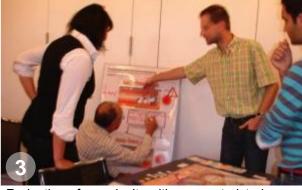

# Impressions with PRO4S MEMO®

2

Creating a common understanding of the business case

Concretizing values, strategy and processes

Reduction of complexity with pre-post-picturing

Scalable setup. Working in small or large groups. Different roles and levels. Change of perspectives.